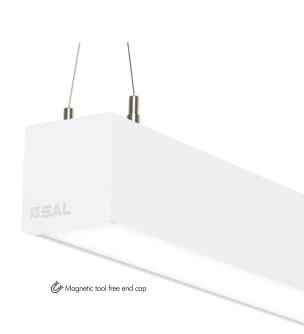

#### ARROW X LED Linear Profile - S4545 Suspended

Custom made to your exact project specifications, the S4545 suspended range is constructed from continuous extruded aluminium and manufactured in Australia. Designed to enhance modern architectural interiors, the suspended Arrow X range is available in a range of lumen packages and specifications.

#### ARROW X LED Linear Profile - S4545 Surface Mount

Custom made to your exact project specifications, the S4545 surface mount range is constructed from continuous extruded aluminium and manufactured in Australia. Designed to enhance modern architectural interiors, the surface mounted Arrow X range is available in a range of lumen packages and specifications and supplied with a unique tool free mounting system.