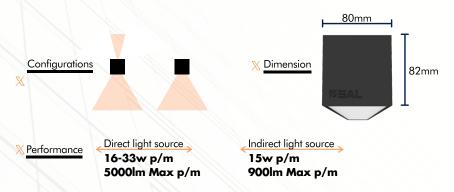

5000lm Max p/m

15w p/m 900lm Max p/m

-

# LED LINEAR RECESSED

**R45** 

**R80** 

Custom made to your exact project specifications, the R45/R80 recessed range is constructed from continuous extruded aluminium and manufactured in Australia. Designed to enhance modern architectural interiors, the suspended Arrow X range is available in a range of lumen packages and specifications and supplied with a unique tool free mounting system.

🔀 Energy efficient 130lm/w

 $\,\,$  3000k, 3500k, 4000k and Tunable white CCT

- X SDCM <3 LEDs ≥
- X Integral Tridonic drivers available in DALI
- X Ultra low glare optics available
- 🔀 Direct / indirect configuration options