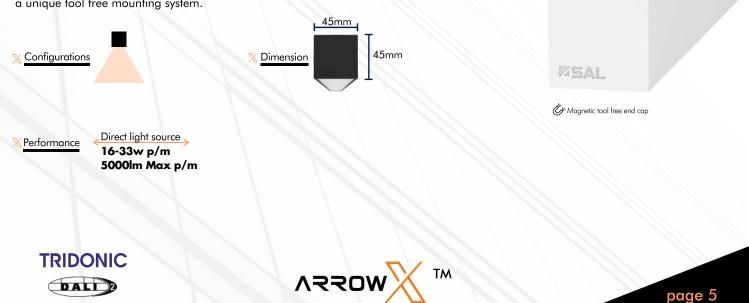

#### ARROW X LED Linear Profile - S4545 Surface Mount

Custom made to your exact project specifications, the S4545 surface mount range is constructed from continuous extruded aluminium and manufactured in Australia. Designed to enhance modern architectural interiors, the surface mounted Arrow X range is available in a range of lumen packages and specifications and supplied with a unique tool free mounting system.