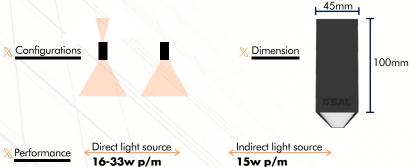

#### ARROW X LED Linear Profile - \$45100 Surface Mount

Custom made to your exact project specifications, the S45100 surface mount range is constructed from continuous extruded aluminium and manufactured in Australia. Designed to enhance modern architectural interiors, the surface mounted Arrow X range is available in a range of lumen packages and specifications and supplied with a unique tool free mounting system.

5000lm Max p/m

15w p/m 900lm Max p/m

-