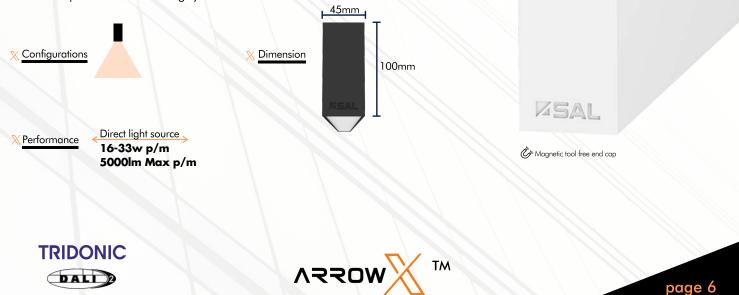

#### ARROW X LED Linear Profile - \$45100 Suspended

Custom made to your exact project specifications, the S45100 suspended range is constructed from continuous extruded aluminium and manufactured in Australia. Designed to enhance modern architectural interiors, the suspended Arrow X range is available in a range of lumen packages and specifications.

5000lm Max p/m

15w p/m 900lm Max p/m

-