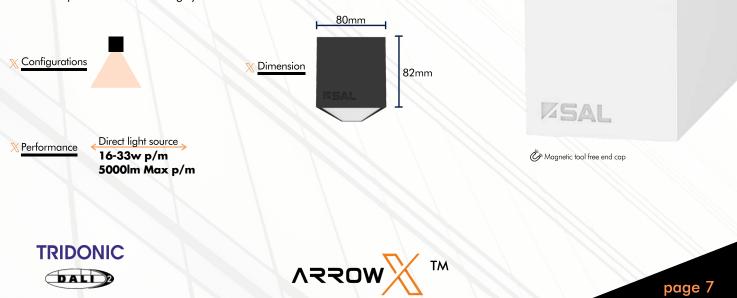

# LED LINEAR RECESSED

**R45** 

**R80** 

Custom made to your exact project specifications, the R45/R80 recessed range is constructed from continuous extruded aluminium and manufactured in Australia. Designed to enhance modern architectural interiors, the suspended Arrow X range is available in a range of lumen packages and specifications and supplied with a unique tool free mounting system.

🔀 Energy efficient 130lm/w

 $\,\,$  3000k, 3500k, 4000k and Tunable white CCT

- X SDCM <3 LEDs ≥
- X Integral Tridonic drivers available in DALI
- X Ultra low glare optics available
- 🔀 Direct / indirect configuration options