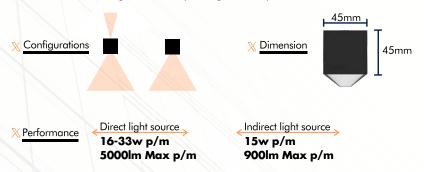

#### ARROW X LED Linear Profile - S4545 Suspended

Custom made to your exact project specifications, the S4545 suspended range is constructed from continuous extruded aluminium and manufactured in Australia. Designed to enhance modern architectural interiors, the suspended Arrow X range is available in a range of lumen packages and specifications.

5000lm Max p/m

15w p/m 900lm Max p/m

-