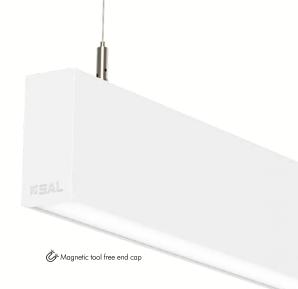

#### ARROW X LED Linear Profile - S8082 Suspended

Custom made to your exact project specifications, the S8082 suspended range is constructed from continuous extruded aluminium and manufactured in Australia. Designed to enhance modern architectural interiors, the suspended Arrow X range is available in a range of lumen packages and specifications.

#### ARROW X LED Linear Profile - S8082 Surface Mount

Custom made to your exact project specifications, the S8082 surface mount range is constructed from continuous extruded aluminium and manufactured in Australia. Designed to enhance modern architectural interiors, the surface mounted Arrow X range is available in a range of lumen packages and specifications and supplied with a unique tool free mounting system.