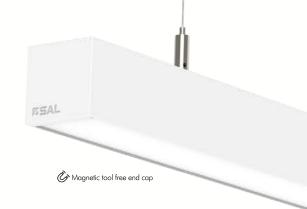

#### ARROW X LED Linear Profile - S4545 Suspended

Custom made to your exact project specifications, the S4545 suspended range is constructed from continuous extruded aluminium and manufactured in Australia. Designed to enhance modern architectural interiors, the suspended Arrow X range is available in a range of lumen packages and specifications.