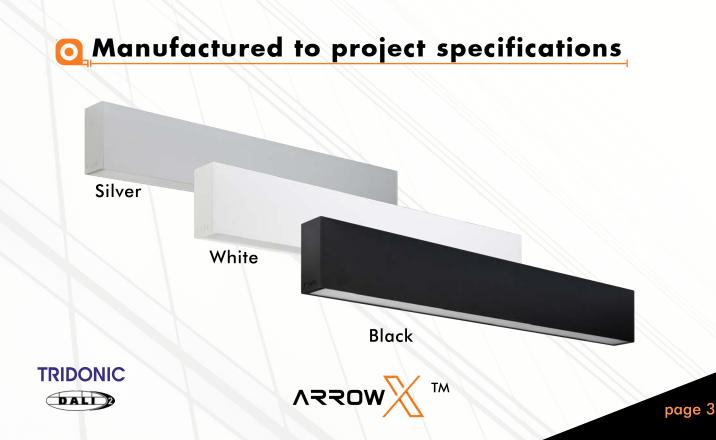

TM





#### **ARROW X LED Linear Profile**

Arrow X is a lighting system manufactured from extruded aluminum and manufactured to the exact specifications of each individual project. Assembled and tested in our manufacturing facility in Sydney, NSW and specified with the highest quality components, Arrow X is available in suspended, surface mount and recessed options.







## SUSPENDED



ZSAL

## SURFACE

### RECESSED







#### ARROW X LED Linear Profile - S4545 Suspended

Custom made to your exact project specifications, the S4545 suspended range is constructed from continuous extruded aluminium and manufactured in Australia. Designed to enhance modern architectural interiors, the suspended Arrow X range is available in a range of lumen packages and specifications.





#### ARROW X LED Linear Profile - S4545 Surface Mount

Custom made to your exact project specifications, the S4545 surface mount range is constructed from continuous extruded aluminium and manufactured in Australia. Designed to enhance modern architectural interiors, the surface mounted Arrow X range is available in a range of lumen packages and specifications and supplied with a un