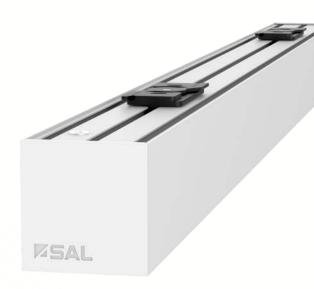

## SURFACE

#### ARROW X LED Linear Profile - S4545 Surface Mount

Custom made to your exact project specifications, the S4545 surface mount range is constructed from continuous extruded aluminium and manufactured in Australia. Designed to enhance modern architectural interiors, the surface mounted Arrow X range is available in a range of lumen packages and specifications and supplied with a unique tool free mounting system.