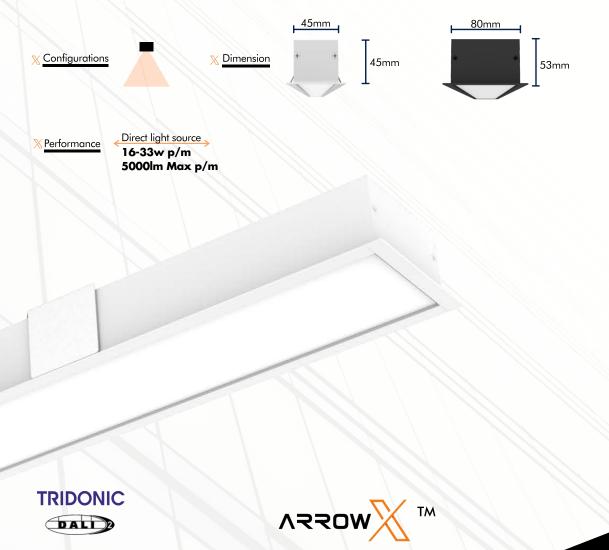

#### **ARROW X LED Linear Profile**

Arrow X is a lighting system manufactured from extruded aluminum and manufactured to the exact specifications of each individual project. Assembled and tested in our manufacturing facility in Sydney, NSW and specified with the highest quality components, Arrow X is available in suspended, surface mount and recessed options.

#### ARROW X LED Linear Profile - S4545 Suspended

Custom made to your exact project specifications, the S4545 suspended range is constructed from continuous extruded aluminium and manufactured in Australia. Designed to enhance modern architectural interiors, the suspended Arrow X range is available in a range of lumen packages and specifications.

🔀 Energy efficient 130lm/w

 $\,\,$  3000k, 3500k, 4000k and Tunable white CCT

- X SDCM <3 LEDs ≥
- X Integral Tridonic drivers available in DALI
- X Ultra low glare optics available
- 🔀 Direct / indirect configuration options