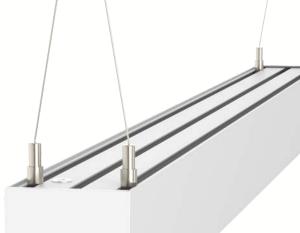

## SUSPENDED

ZSAL

#### ARROW X LED Linear Profile - S4545 Suspended

Custom made to your exact project specifications, the S4545 suspended range is constructed from continuous extruded aluminium and manufactured in Australia. Designed to enhance modern architectural interiors, the suspended Arrow X range is available in a range of lumen packages and specifications.